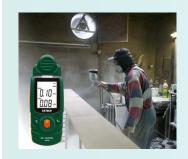

## VFM200 VOC/Formaldehyde (CH2O or HCHO) Meter

Measures VOC (Volatile Organic Compound) and Formaldehyde concentrations in real-time. Fast response time, compact, easy-to-carry, and excellent for checking the indoor air quality of homes, offices, factories, hotels, schools and other indoor environments. Potential sources for VOCs include paints, finishes, adhesives, cigarette smoke, pesticides, personal care products, car exhaust, new furnishings, wall coverings, household cleansers, and cooking fuels. Chemicals include: Acetone, Ethylene Glycol, Formaldehyde, Xylene, 1,3-butadiene, Tetrachloroethene, Hydrogen Sulfide, Ammonia, Toluene, Benzene, Methylene Chloride, Perchloroethylene, and MTBE.