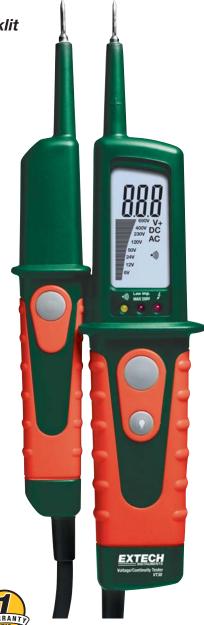

## **Digital Voltage Tester with Bargraph**

Voltage, Continuity and Phase Tester with Flashlight and backlit digital display with bargraph; Double molded IP64 housing

with Built-in flashlight for testing in tight areas

## **Features:**

- Large backlit LCD display
- LCD AC/DC voltage indication:
  6V, 12V, 24V, 50V, 230V, 400V, 690V
- Polarity detection with LEDs for positive and negative DC
- · Continuity Test with audible tone
- Two handed operation for low impedance testing
- · Built-in flashlight for testing in tight areas
- · Voltage function operates without battery
- Rubberized double-molded IP64 housing
- IEC1010-1 CAT IV 600V and CAT III 1000V safety rating
- Dimensions: 9.4x3x1.6" (240x78x40mm)
  Weight: 8.4oz (237g)
- Complete with 2 AAA batteries, protective cap, and pouch case