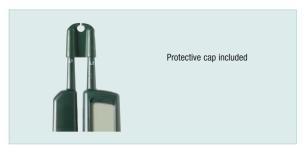

## **Features:**

- Large backlit LCD display
- LCD AC/DC voltage indication:
  6V, 12V, 24V, 50V, 230V, 400V, 690V
- Polarity detection with LEDs for positive and negative DC
- · Continuity Test with audible tone
- Two handed operation for low impedance testing
- · Built-in flashlight for testing in tight areas
- · Voltage function operates without battery
- Rubberized double-molded IP64 housing
- IEC1010-1 CAT IV 600V and CAT III 1000V safety rating
- Dimensions: 9.4x3x1.6" (240x78x40mm)
  Weight: 8.4oz (237g)
- Complete with 2 AAA batteries, protective cap, and pouch case