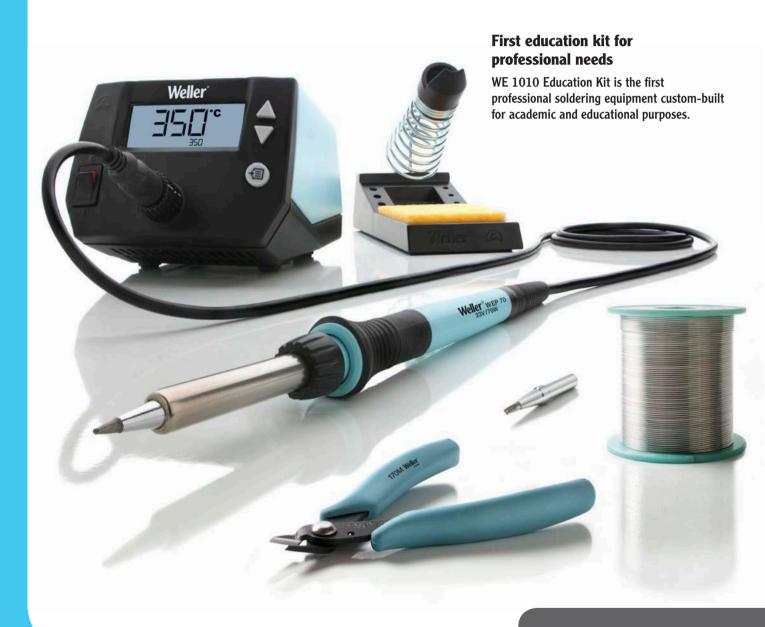

#### **Soldering Station WE 1010NA**

- > Easy to handle high performance iron 70W
- Temperature stability and temperature lock protects tips and components and allows reliably high quality, repeatable soldering results
- Standby mode and auto setback conserves energy, protects equipment
- > ESD safe heat-resistant silicon cable
- > Password-protected to preserve settings

#### **Weller Xcelite 170MN Shearcutter**

- > Low profile, general-purpose cutter
- > Greatly reduced mechanical shock delivered to the work
- > Flush cuts soft wire up to 20 AWG (0.8 mm)

#### Spool of Lead-Free Solder Wire 0.8 mm

- > All purpose solder wire, use in a wide range of applications
- > Excellent wetting properties
- > RoHS Compliant soldering wire LEAD FREE

#### ETB Soldering Tip 2.4 mm

- > Additional soldering tip with wider dimensions
- > Wide range of ET soldering tips available

| Tec | hni | cal  | D | ata |
|-----|-----|------|---|-----|
| IEC |     | ICal | U | ala |

### **WE Education Kit**

| Order no.     | Includes:                            |  |
|---------------|--------------------------------------|--|
| WE1010EDU     | WE 1010NA Station 120 VAC            |  |
|               | WEP 70 Soldering Pencil              |  |
|               | PH70 Safety Rest and TC205 Sponge    |  |
|               | ETA Soldering Tip 0.062" / 1.6 mm    |  |
| Also included | ETB Soldering Tip 0.094" / 2.4 mm    |  |
|               | 170MN Shearcutter                    |  |
|               | WSW SCN M1 Solder Wire 0.8 mm, 100 g |  |