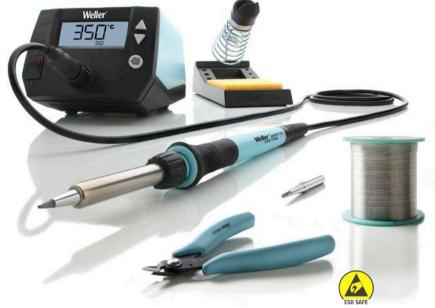

#### **Soldering Station WE 1010NA**

- > Easy to handle high performance iron 70W
- Temperature stability and temperature lock protects tips and components and allows reliably high quality, repeatable soldering results
- Standby mode and auto setback conserves energy, protects equipment
- > ESD safe heat-resistant silicon cable
- > Password-protected to preserve settings

#### **Weller Xcelite 170MN Shearcutter**

- > Low profile, general-purpose cutter
- > Greatly reduced mechanical shock delivered to the work
- > Flush cuts soft wire up to 20 AWG (0.8 mm)

#### Spool of Lead-Free Solder Wire 0.8 mm

- > All purpose solder wire, use in a wide range of applications
- > Excellent wetting properties
- > RoHS Compliant soldering wire LEAD FREE

#### ETB Soldering Tip 2.4 mm

- > Additional soldering tip with wider dimensions
- > Wide range of ET soldering tips available

| Tec | hni | cal  | D | ata |
|-----|-----|------|---|-----|
| IEC |     | ICal | U | ala |

### **WE Education Kit**

| Order no.     | Includes:                            |  |
|---------------|--------------------------------------|--|
| WE1010EDU     | WE 1010NA Station 120 VAC            |  |
|               | WEP 70 Soldering Pencil              |  |
|               | PH70 Safety Rest and TC205 Sponge    |  |
|               | ETA Soldering Tip 0.062" / 1.6 mm    |  |
| Also included | ETB Soldering Tip 0.094" / 2.4 mm    |  |
|               | 170MN Shearcutter                    |  |
|               | WSW SCN M1 Solder Wire 0.8 mm, 100 g |  |