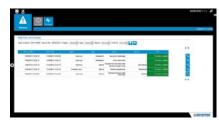

#### Alarm

- Alarms for overloads, events and input status changes.
- Display of alarms history.
- Sorting by type, nature, criticality or state.
- · Alarms displayed on the main page.
- Transmission of alarms by e-mail (SMTP).