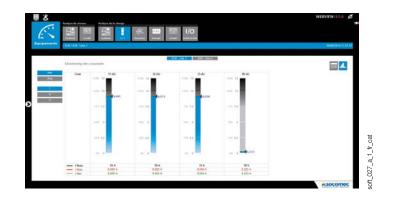

#### Easy to use

WEBVIEW centralizes all the device measurements via a single clear and user friendly interface. The ergonomics of the display screens allow users to easily and quickly analyse the parameters and the behaviour of the installation.

#### Monitor

- Automatic detection of connected devices.
- Summary of the parameters measured for the electrical network and loads.
- Display of voltage, current, power, power factor, total harmonic distortion (THD) and harmonics per rank.
- Display of average/instantaneous values with min/max limits depending on the devices.
- Total and partial energy consumption per load.
- Input/output status.
- Synchronization of device clocks.
- Graphical or table representation.