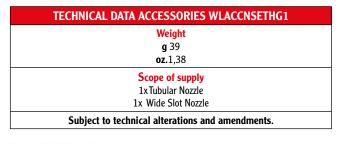

**ORDER NO: WLACCNSETHG1** 

2-piece nozzle Set

for Weller Heat Guns containing Tubular Nozzle and Wide Slot Nozzle