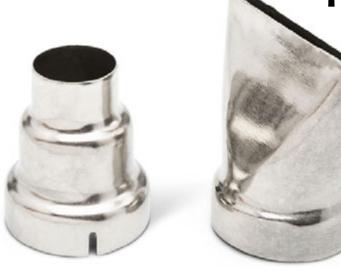

**ORDER NO: WLACCNSETHG1** 

2-piece nozzle Set

for Weller Heat Guns containing Tubular Nozzle and Wide Slot Nozzle

## > MANUFACTURED FROM HIGH QUALITY MATERIALS

These accessories are designed for use with Weller heat guns. The sets are the perfect complement to all Weller heat guns, ensuring maximum performance in every application. Robust, heat resistant and perfectly matched to the challenges of the job.

> SUITABLE FOR ALL WELLER HOT AIR GUNS

- -WLHG1212A
- WLHG1412A - WLHG1623C
- WLHG2023C
- FOR A WIDE RANGE OF APPLICATIONS AND MATERIALS such as PP, PE, PVC, nylon, film and others

Test Equipment Depot - 800.517.8431 - TestEquipmentDepot.com