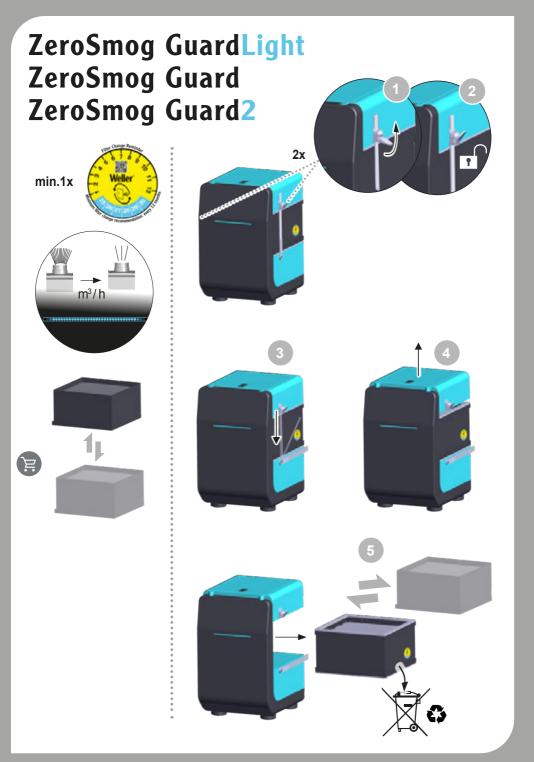

#### Care and maintenance

#### Warning!

Before doing any work on the machine, pull the plug out of the socket. The unit must not be altered or modified in any way! Use original replacement parts only. To ensure that the filtration system functions properly, the compact filter must be replaced as follows:

- at least once a year or if the maximum allowable workplace concentration is exceeded or
- · as per maintenance schedule

Dispose of replaced equipment parts, filters or old devices in accordance with the rules and regulations applicable in your country.

The suspended matter filter and the broadband gas filter are complementary to one another and can be replaced together as a compact filter. The compact filter must be changed once a year in order to ensure it is fully functional. The fine dust filter (filter mat) is the preliminary stage of the compact filter and therefore must be replaced more frequently.

At the latest, every 5th replacement of the pre-filter makes changing the compact filter highly recommended.