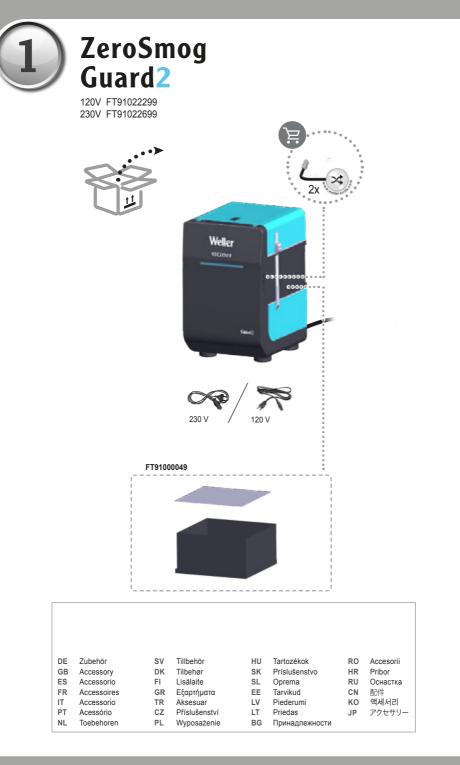

### Technical Data

| Solder fume extraction                                                                                       |        | ZeroSmog GuardLight                                 | ZeroSmog Guard                       | ZeroSmog Guard2                      |
|--------------------------------------------------------------------------------------------------------------|--------|-----------------------------------------------------|--------------------------------------|--------------------------------------|
| Dimensions L x W x H                                                                                         | (mm)   | 270 x 336 x 435                                     | 270 x 336 x 435                      | 270 x 336 x 435                      |
| Dimensions L x W x H                                                                                         | (inch) | 10.63 x 13.23 x 17.13                               | 10.63 x 13.23 x 17.13                | 10.63 x 13.23 x 17.13                |
| Weight approx.                                                                                               | (kg)   | 9,5                                                 | 9,5                                  | 9,5                                  |
| Mains supply voltage                                                                                         |        | FT91020699:                                         | FT91021699:                          | FT91022699:                          |
|                                                                                                              | (V/Hz) | (220-240 V~) 50/60 Hz<br>FT91020299:                | (220-240 V~) 50/60 Hz<br>FT91021299: | (220-240 V~) 50/60 Hz<br>FT91022299: |
|                                                                                                              | (V/Hz) | (100-120 V~) 50/60 Hz                               | (100-120 V~) 50/60 Hz                | (100-120 V~) 50/60 Hz                |
| Operating sound level<br>from 1 m distance                                                                   | db(A)  | < 70 dB (A)                                         | < 70 dB (A)                          | < 70 dB (A)                          |
| Power consumption                                                                                            | (W/V)  | 74 W (220-240 V~)                                   | 74 W (220-240 V~)                    | 142 W (220-240 V~)                   |
|                                                                                                              |        | 60 W (100-120 V~)                                   | 60 W (100-120 V~)                    | 146 W (100-120 V~)                   |
| Maximum vacuum                                                                                               | (Pa/V) | 2700                                                | 2700                                 | 2250                                 |
| Maximum quantity supplied                                                                                    | (m³/h) | 100                                                 | 100                                  | 200                                  |
| Pre filter Glass fiber pre-filter ePM <sub>1</sub> -75% according to ISO16890 captures 40-60% of fine > 1 mm |        |                                                     | tures 40-60% of fine dust            |                                      |
| Combined filter                                                                                              |        | Standard Filter Set ZeroSmog Guard Kit (FT91000048) |                                      |                                      |
|                                                                                                              |        | Wideband Gas Filter Set ZeroSmog Guard (FT91000049) |                                      |                                      |
|                                                                                                              |        | Cleanroom Filter Set ZeroSmog Guard (FT91000050)    |                                      |                                      |
|                                                                                                              |        | Adhesives Filter Set ZeroSm                         | og Guard (FT91000051)                |                                      |