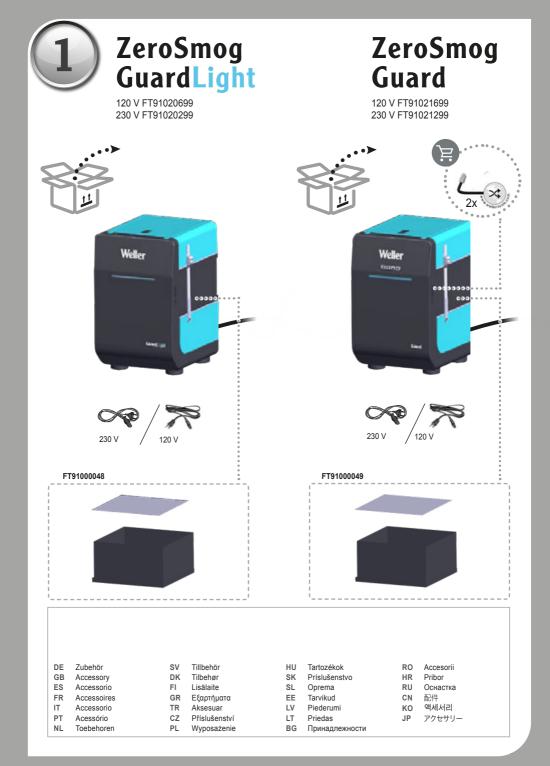

#### Test Equipment Depot - 800.517.8431 - TestEquipmentDepot.com

# Weller







GB Translation of the original instructions

# ZeroSmog GuardLight ZeroSmog Guard ZeroSmog Guard2







MANUAL



VIDEO

FAQ











# ZeroSmog GuardLight ZeroSmog Guard ZeroSmog Guard2















| EN English | Safety information   Specified Conditions Of Use   User groups   Operation   Care and maintenance  <br>Cleaning   Efficiency test   Error messages and error clearance  Technical Data   Symbols   Warranty | 18 |  |
|------------|-------------------------------------------------------------------------------------------------------------------------------------------------------------------------------------------------------------|----|--|
|            |                                                                                                                                                                                                             |    |  |

## CE SR

#### Read these instruct