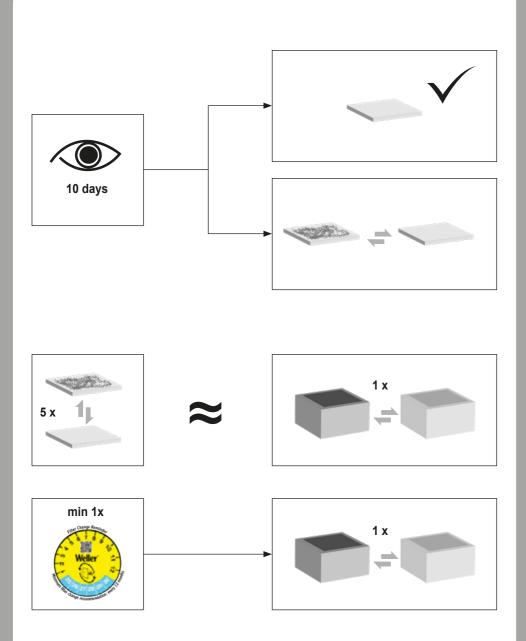

The suspended matter filter and the broadband gas filter are complementary to one another and can be replaced together as a compact filter. The compact filter must be changed once a year in order to ensure it is fully functional. The fine dust filter (filter mat) is the preliminary stage of the compact filter and therefore must be replaced more frequently.

At the latest, every 5th replacement of the pre-filter makes changing the compact filter highly recommended.

#### Notice

Different fluxes and flux constituents and the amount of and size of dust particles in the extracted air will significantly affect the filters working life. Submicron particles in the extracted air increase when soldering or welding to varnish insulated wire. The LED strip lights up red:

Extraction capacity is too low. Switch off the filter unit. Check the nozzles and tubes, and clean them if necessary. If the red warning light comes on again the next time the unit is turned on, the filter must be changed.

An alarm sounds and the LED strip lights up red:

Extraction capacity is too low. Switch off the filter unit. Check the nozzles and tubes, and clean them if necessary.

If the alarm sounds again the next time the unit is turned on, the filter must be changed.