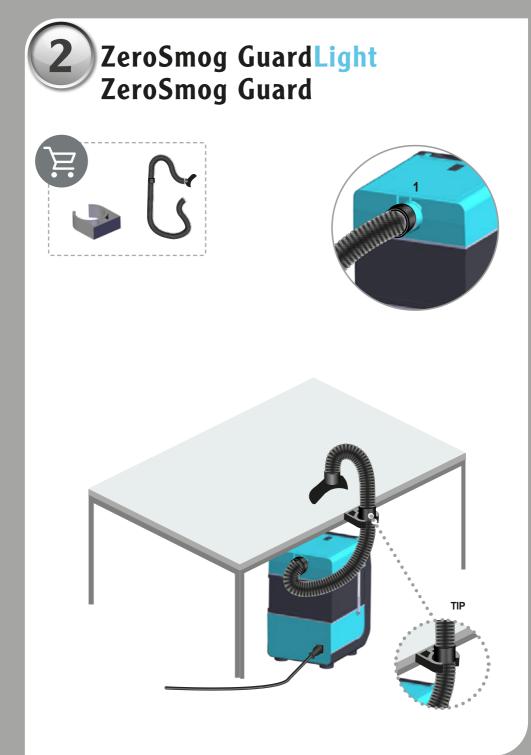

#### Cleaning

To ensure that the unit functions properly, the nozzle, extractor arm and connecting hose must be cleaned on a regular basis.