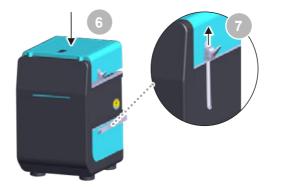

#### Care and maintenance

#### Warning!

Before doing any work on the machine, pull the plug out of the socket. The unit must not be altered or modified in any way! Use original replacement parts only. To ensure that the filtration system functions properly, the compact filter must be replaced as follows:

- at least once a year or if the maximum allowable workplace concentration is exceeded or
- · as per maintenance schedule

Dispose of replaced equipment parts, filters or old devices in accordance with the rules and regulations applicable in your country.

The suspended matter filter and the broadband gas filter are complementary to one another and can be replaced together as a compact filter. The compact filter must be changed once a year in order to ensure it is fully functional. The fine dust filter (filter mat) is the preliminary stage of the compact filter and therefore must be replaced more frequently.

At the latest, every 5th replacement of the pre-filter makes changing the compact filter highly recommended.