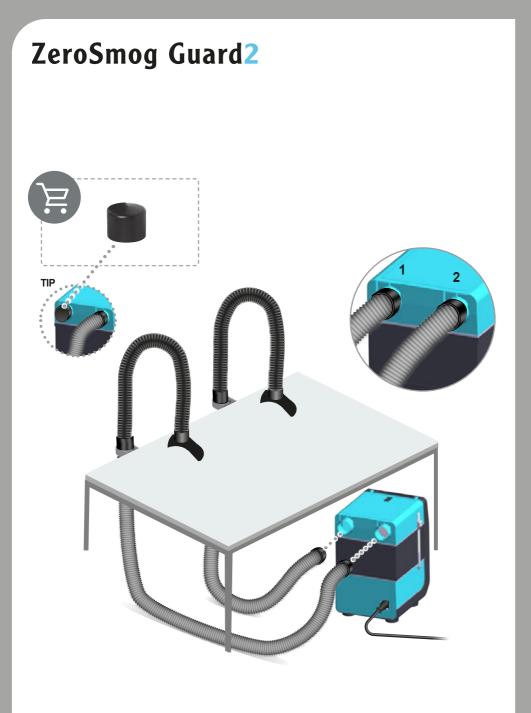

#### User groups

Due to differing degrees of risk and potential hazards, several work steps may only be performed by trained experts.

| Work step                                                                   | User groups                                                               |
|-----------------------------------------------------------------------------|---------------------------------------------------------------------------|
| Installation of complex pipe systems with multiple extractor arms connected | Specialist personnel with technical training                              |
| Specification of maintenance intervals                                      | Safety expert                                                             |
| Filter change                                                               | Non-specialists                                                           |
| Replacing electrical replacement parts                                      | Technical trainees under the guidance and supervision of a trained expert |