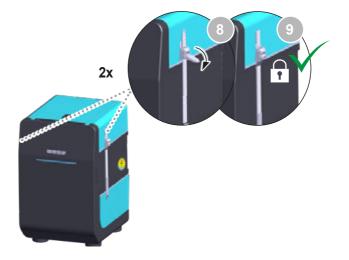

#### A WARNING! Danger of injury.

The device or parts of the device may fall off during transportation.

· Hold the device by the intended handles only.

AWARNING!