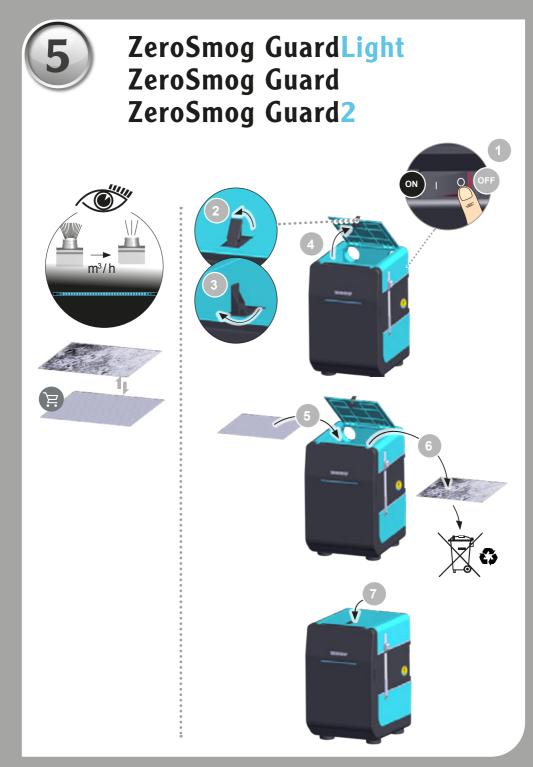

#### Care and maintenance

#### Warning!

Before doing any work on the machine, pull the plug out of the socket. The unit must not be altered or modified in any way! Use original replacement parts only. To ensure that the filtration system functions properly, the compact filter must be replaced as follows:

- at least once a year or if the maximum allowable workplace concentration is exceeded or
- · as per maintenance schedule

Dispose of replaced equipment parts, filters or old devices in accordance with the rules and regulations applicable in your country.

The suspended matter filter and the broadband gas filter are complementary to one another and can be replaced together as a compact filter. The compact filter must be changed once a year in order to ensure it is fully functional. The fine dust filter (filter mat) is the preliminary stage of the compact filter and therefore must be replaced more frequently.