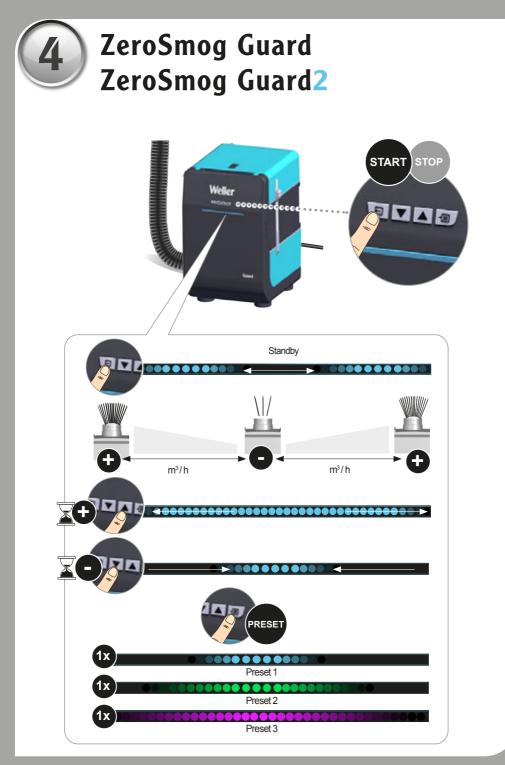

#### Operation

#### Notice

The unit may emit dust from the main filter after transportation. Make sure that the unit is put into service in a suitable room.