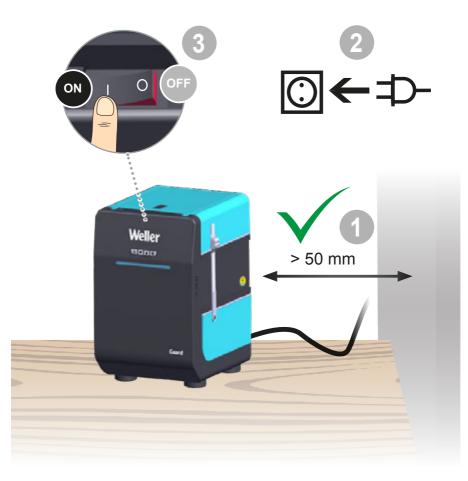

#### A high noxious gas concentration will cause the activated charcoal to heat up. To avoid overheating, the unit should be run without noxious gases for several minutes before switching off.

Put the tool into operation as described in the chapter "Placing into operation". Please adhere to the operating instructions of the connected devices. Check to see if the mains voltage matches the ratings on the nameplate. Make sure the machine is switched off before plugging in.