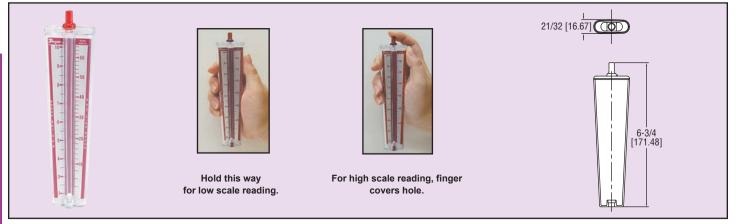

## **Portable Wind Meter**

99 Washington Street Melrose, MA 02176 Phone 781-665-1400 Toll Free 1-800-517-8431

Visit us at www.TestEquipmentDepot.com

Ideal for yachtsmen, outdoorsmen, farmers, etc. A welcome gift. Use anywhere. Direct reading, no calculations. Hold meter at eye level, back of unit to wind. White ball in tube indicates wind speed. Meter has two scales for max accuracy and easy reading – low, 2 to 10 and high, 4 to 66 mph range. For high range, cover hole with finger. Pocket size, sturdy plastic, has case.

Dimensions: 5/8" W X 6-3/4" H X 17/32" D.

Wind Meter-MPH, mph scale Wind Meter-KNOT, knots scale Wind Meter-KPH, kph scale Wind Meter-MPS, mps scale A-376, Replacement floats for windmeter, tube of 3