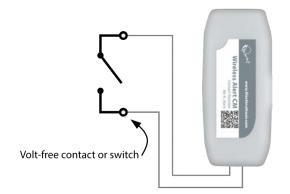

The Wireless Alert CM monitors whether a volt-free contact, such as a relay or volt-free switch is open or closed. The device body can be secured in position using an adhesive pad (supplied) and is provided with 1.5m of cable with bare ends, ready to connect to your equipment or switch. The device can be set to trigger a notification email, sent to a user-selected address, if the monitored contact opens, closes, or both. The user can also configure delays (between 1 minute and 12 hours), whereby the contact must remain opened or closed for a certain period of time before an alert is sent. In addition to this, the device can send a scheduled summary email detailing number of alert events, percentage of contact open and closed time, and battery level.

#### DO NOT CONNECT TO MAINS VOLTAGE.

The Wireless Alert CM is designed to monitor volt-free contacts only. If you are unsure, do not connect this product and seek professional advice.