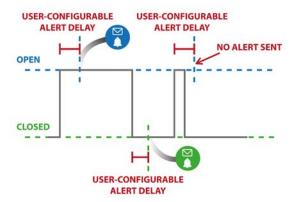

The Wireless Alert CM monitors whether a volt-free contact, such as a relay or volt-free switch is open or closed. The device body can be secured in position using an adhesive pad (supplied) and is provided with 1.5m of cable with bare ends, ready to connect to your equipment or switch. The device can be set to trigger a notification email, sent to a user-selected address, if the monitored contact opens, closes, or both. The user can also configure delays (between 1 minute and 12 hours), whereby the contact must remain opened or closed for a certain period of time before an alert is sent. In addition to this, the device can send a scheduled summary email detailing number of alert events, percentage of contact open and closed time, and battery level.