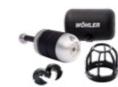

#### **Basic Set**

|                                       | Wöhler SI 400<br>Smart Inspection Camera |
|---------------------------------------|------------------------------------------|
| Scope of delivery                     |                                          |
| Wöhler SI 400 Smart Inspection Camera | •                                        |
| Protection Sleeve                     | •                                        |
| Guidance Ball                         | •                                        |
| 32 GB SD Memory Card                  | •                                        |
| Protective Bag                        | •                                        |
| Article no.                           | 12400                                    |

#### Accessories

|                          | Article no. |
|--------------------------|-------------|
| VIS Centering Brush      | 3854        |
| Thread Adapter M5 to M10 | 10276       |

Quickly ready for use: All you need for the inspection is the Wöhler SI 400 Smart Inspection Camera, a suitable viper and your mobile phone