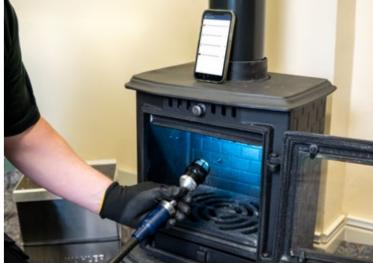

#### Wöhler SI 400 Smart Inspection Camera

Quick inspection with HD quality of flue gas pipes, air ducts and chimneys

#### Accessories

|                          | Article no. |
|--------------------------|-------------|
| VIS Centering Brush      | 3854        |
| Thread Adapter M5 to M10 | 10276       |

Quickly ready for use: All you need for the inspection is the Wöhler SI 400 Smart Inspection Camera, a suitable viper and your mobile phone

The Wöhler SI 400 Smart Inspection Camera fits all Wöhler Vipers with M5 or M10 thread (with adapter)