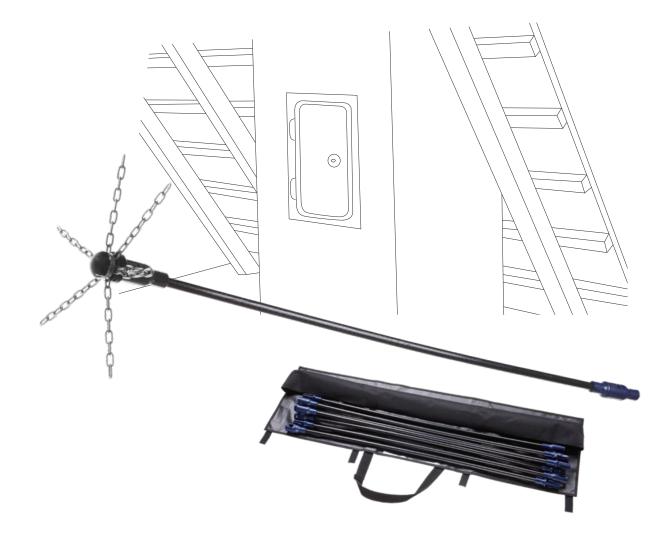

### Wohler Snap & Sweep®

Effective sweeping with rotating cleaning tools

With Wohler Snap & Sweep® quick and thorough sweeping is a simple one man show. Different cleaning tools can be connected to the sweeping rods with snap-in quick connectors. The perfect preparation for every on-site sweeping situation. The rods can be rotated by a cordless screwdriver or drill, so that even persistent soot will be easily removed. You can attach additional rods in seconds, so that you only work with the rod length you need: Step by step, rod by rod you can work through the whole chimney. The Wohler Snap & Sweep<sup>®</sup> carrying bag ensures clean transportation and a clean work area as well, because it can also be used as a protection pad.

Simple. Quick. Professional. Your customers will be impressed!

LIGHT RELIABLE

- One system numerous applications: Stainless steel chimneys, large brick chimneys, basic cleaning before reconstruction
- Stable, robust, flexible
- Gentle sweeping with brushes and nylon wires and powerful sweeping with chains
- One-man-operation: You do it all by yourself
- Snap-in quick connectors for time saving handling
- Rotating power sweeping driven by cordless screwdriver or drill
- Perfect rod length for every job requirement
- Comfortable and clean transport in the carrying bag
- Stable synthetic plug-in connection Sweeping without damage even in stainless steel chimneys

Perlon brush

Perlon brush with click lock, available in different sizes and ideally suited for cleaning chimneys, stainless steel and plastic pipes.

Carrying bag for rods

Carrying bag for cleaning rods for clean transport. Completely rolled out an ideal working and set-down surface.