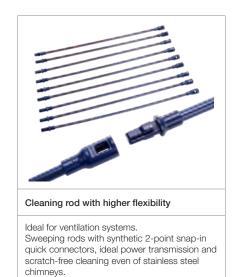

For intensive cleaning, use a cordless screwdriver or drill to rotate the rod.

Sweeping rods with synthetic 2-point snap-in quick connectors, ideal power transmission and scratch-free cleaning even of stainless steel chimneys.

Universal rotary head with snap-in connector for quick insertion of chains or nylon wires. This is how you are always perfectly suited to the requirements on site.