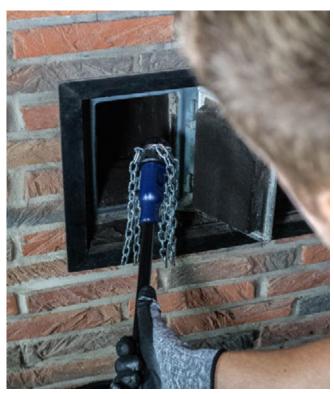

Universal rotary head with snap-in connector for quick insertion of chains or nylon wires. This is how you are always perfectly suited to the requirements on site.

#### Stainless steel chain

Stainless steel chain for removing soot from masonry chimneys. Easy to attach to the universal rotary head and with high cleaning performance.

Nylon wires for easy and efficient cleaning in all chimneys, even in fragile clay pipes. Easy to attach to the universal rotary head and with gentle but thorough cleaning capability.