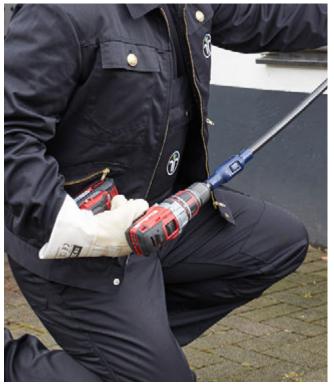

### Wohler Snap & Sweep®

Effective sweeping with rotating cleaning tools

With Wohler Snap & Sweep® quick and thorough sweeping is a simple one man show. Different cleaning tools can be connected to the sweeping rods with snap-in quick connectors. The perfect preparation for every on-site sweeping situation. The rods can be rotated by a cordless screwdriver or drill, so that even persistent soot will be easily removed. You can attach additional rods in seconds, so that you only work with the rod length you need: Step by step, rod by rod you can work through the whole chimney. The Wohler Snap & Sweep<sup>®</sup> carrying bag ensures clean transportation and a clean work area as well, because it can also be used as a protection pad.

For intensive cleaning, use a cordless screwdriver or drill to rotate the rod.

Sweeping rods with synthetic 2-point snap-in quick connectors, ideal power transmission and scratch-free cleaning even of stainless steel chimneys.

Drill adapter for connecting a cordless screwdriver to the cleaning rods. More cleaning power and higher comfort.

Protection bag

Protection bag for clean transport and storage of sweeping attachments. Everything directly at hand.