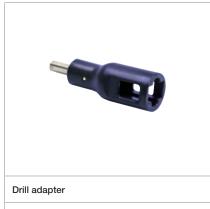

Drill adapter for connecting a cordless screwdriver to the cleaning rods. More cleaning power and higher comfort.

Protection bag

Protection bag for clean transport and storage of sweeping attachments. Everything directly at hand.