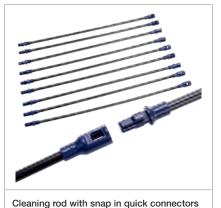

### Wohler Snap & Sweep®

Effective sweeping with rotating cleaning tools

With Wohler Snap & Sweep® quick and thorough sweeping is a simple one man show. Different cleaning tools can be connected to the sweeping rods with snap-in quick connectors. The perfect preparation for every on-site sweeping situation. The rods can be rotated by a cordless screwdriver or drill, so that even persistent soot will be easily removed. You can attach additional rods in seconds, so that you only work with the rod length you need: Step by step, rod by rod you can work through the whole chimney. The Wohler Snap & Sweep<sup>®</sup> carrying bag ensures clean transportation and a clean work area as well, because it can also be used as a protection pad.

For intensive cleaning, use a cordless screwdriver or drill to rotate the rod.

Sweeping rods with synthetic 2-point snap-in quick connectors, ideal power transmission and scratch-free cleaning even of stainless steel chimneys.