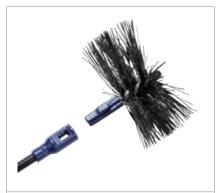

Perlon brush

Perlon brush with click lock, available in different sizes and ideally suited for cleaning chimneys, stainless steel and plastic pipes.

Carrying bag for rods

Carrying bag for cleaning rods for clean transport. Completely rolled out an ideal working and set-down surface.

Universal rotary head with snap-in connector for quick insertion of chains or nylon wires. This is how you are always perfectly suited to the requirements on site.