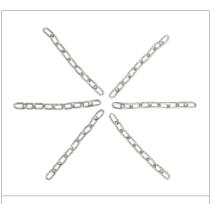

#### Stainless steel chain

Stainless steel chain for removing soot from masonry chimneys. Easy to attach to the universal rotary head and with high cleaning performance.

Nylon wires for easy and efficient cleaning in all chimneys, even in fragile clay pipes. Easy to attach to the universal rotary head and with gentle but thorough cleaning capability.