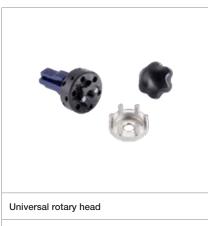

Unused tools can be placed on the open carrying bag to keep the working area clean.

With just one click you affix the sweeping attachment to the rod.

The universal rotary head can be equipped with chains. So even persistent soot is no longer a problem for you.

Universal rotary head with snap-in connector for quick insertion of chains or nylon wires. This is how you are always perfectly suited to the requirements on site.