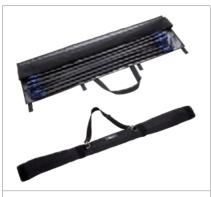

Perlon brush

Perlon brush with click lock, available in different sizes and ideally suited for cleaning chimneys, stainless steel and plastic pipes.

Carrying bag for rods

Carrying bag for cleaning rods for clean transport. Completely rolled out an ideal working and set-down surface.