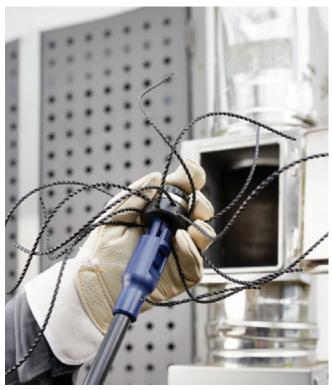

Unused tools can be placed on the open carrying bag to keep the working area clean.

With just one click you affix the sweeping attachment to the rod.

The universal rotary head can be equipped with chains. So even persistent soot is no longer a problem for you.

Universal rotary head with snap-in connector for quick insertion of chains or nylon wires. This is how you are always perfectly suited to the requirements on site.

#### Stainless steel chain

Stainless steel chain for removing soot from masonry chimneys. Easy to attach to the universal rotary head and with high cleaning performance.

Nylon wires for easy and efficient cleaning in all chimneys, even in fragile clay pipes. Easy to attach to the universal rotary head and with gentle but thorough cleaning capability.