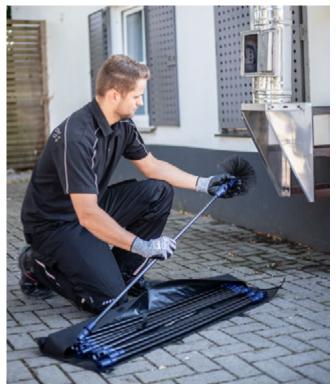

### Wohler Snap & Sweep®

Effective sweeping with rotating cleaning tools

With Wohler Snap & Sweep® quick and thorough sweeping is a simple one man show. Different cleaning tools can be connected to the sweeping rods with snap-in quick connectors. The perfect preparation for every on-site sweeping situation. The rods can be rotated by a cordless screwdriver or drill, so that even persistent soot will be easily removed. You can attach additional rods in seconds, so that you only work with the rod length you need: Step by step, rod by rod you can work through the whole chimney. The Wohler Snap & Sweep<sup>®</sup> carrying bag ensures clean transportation and a clean work area as well, because it can also be used as a protection pad.

Unused tools can be placed on the open carrying bag to keep the working area clean.

With just one click you affix the sweeping attachment to the rod.

The universal rotary head can be equipped with chains. So even persistent soot is no longer a problem for you.

Perlon brush

Perlon brush with click lock, available in different sizes and ideally suited for cleaning chimneys, stainless steel and plastic pipes.

Carrying bag for rods

Carrying bag for cleaning rods for clean transport. Completely rolled out an ideal working and set-down surface.