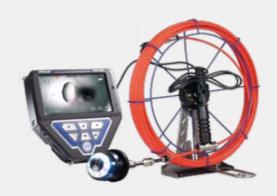

#### Wohler VIS 400 Push rod Camera

Application examples with 2" dia camera head

#### Digital meter counter

For precision length orientation in conjunction with the Wohler camera viper and cable reel

## **Kit and Accessories**

| Sets Wohler VIS 400                                                                                                                                                                                                                                                                        | Qty | Accessories                                                                                                                                               |
|--------------------------------------------------------------------------------------------------------------------------------------------------------------------------------------------------------------------------------------------------------------------------------------------|-----|-----------------------------------------------------------------------------------------------------------------------------------------------------------|
| Wohler VIS 400 Standard Kit  Comes with: Wohler VIS 400 color TFT monitor 7" with 4 GB SD card and power supply, protection bag with glare protector and                                                                                                                                   |     | Plastic domes Wohler V pack of 5 pieces                                                                                                                   |
| shoulder belt, pan&tilt camera head 2" dia, camera cable 100 ft., power supply, plastic case                                                                                                                                                                                               |     | Wohler Replacement Gla                                                                                                                                    |
| P/N 4133                                                                                                                                                                                                                                                                                   |     | for pan & tilt camera heads W                                                                                                                             |
| Wohler VIS 400 Push Rod Camera                                                                                                                                                                                                                                                             |     | b/w                                                                                                                                                       |
| Comes with: Wohler VIS 400 color monitor NTSC with leather bag and shoulder belt, pan & tilt color camera head 2" dia, stabilization sleeve for color camera head, 4 GB SD card, camera roller guide with protection cage, camera viper with 100 ft. push rod 0.3" dia, aluminium case XXI |     | Wohler Camera Holder faces down                                                                                                                           |
|                                                                                                                                                                                                                                                                                            |     | Wohler VIS Guidance Se                                                                                                                                    |
| Wohler VIS 400 Cable Reel Camera Comes with: Wohler VIS 400 color monitor NTSC with leather bag and shoulder belt, cable reel with integrated distance measurement                                                                                                                         |     | for pan and tilt camera head:<br>and stabilization sleeve with s                                                                                          |
| resolution 2" shown on screen), connection cable for reel and monitor, 4 GB SD card, pan&itit color camera head 2" dia with camera holder, replacement glass dome for camera head, camera cable 100 ft. with metric marking, aluminium case XXL                                            |     | Wohler Stabilisation slee<br>for 2" dia pan and tilt camera<br>can be pushed upwards with                                                                 |
| P/N 4153                                                                                                                                                                                                                                                                                   |     | Wohler Telescopic Tube                                                                                                                                    |
| Wohler VIS 400 Monitor only Comes with: Wohler VIS 400 color monitor NTSC in heavy duty carrying case, protective bag with glare shield and shoulder belt, 4 GB SD card, power supply P/N 4781                                                                                             |     | with flexible gooseneck<br>for camera heads Wohler VIS<br>ature camera heads, length o<br>gooseneck 0.3 m. The flex ar<br>position allowing for easy insp |
|                                                                                                                                                                                                                                                                                            |     | Wohler VIS Cleaning Set with plastic case, for approx.                                                                                                    |