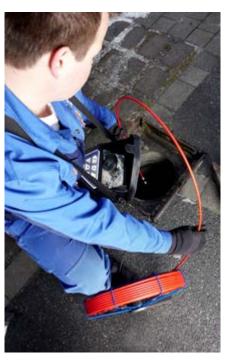

#### Wohler VIS 400 Cable Reel Camera

#### Digital meter counter

For precision length orientation in conjunction with the Wohler camera viper and cable reel

Monitor anti-glare protection ensures optimum viewing even in the glare of the sun.

Professionally equipped with camera viper for inspecting underground pipelines.

No unnecessary ballast on the roof – helps you keep your balance in the most difficult of conditions.