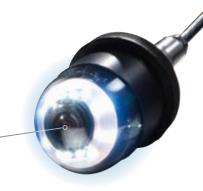

Modular by design, it is possible to combine the Wohler VIS 400 Visual Inspection System with a variety of camera vipers, camera cables and camera heads. For instance, simply connect either the Wohler 2" dia or the 1 1/2" dia pan & tilt camera head to carry out a variety of inspections. Both of these cameras pan 360 and tilt 180 while offering the best possible lighting. After panning and tilting, the home function automatically aligns the angle of the 1 1/2" dia color camera to straight ahead with a simple push of a button.

#### Camera Heads

2" dia color camera head, pan- & tiltable

1 1/2" dia color camera head, pan- & tiltable

1" dia color camera head for smaller pipe diameters

#### Pan & Tilt Camera Head 2" dia

Includes selectable LED illumination Pan & Tilt controlled via arrow keys