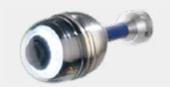

#### Camera Heads

2" dia color camera head, pan- & tiltable

1 1/2" dia color camera head, pan- & tiltable

1" dia color camera head for smaller pipe diameters