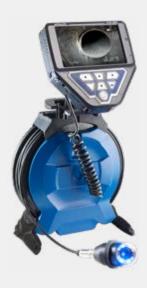

#### Wohler VIS 400 Cable Reel Camera

# **Modular System**

A camera system that keeps you in the picture and sharpens your awareness

Wohler VIS 400 Visual Inspection

With the strap around your neck and the monitor in front of your chest, one hand guides the camera cable, the other precisely controls the camera head via the Wohler keypad. The new Wohler VIS 400 Visual Inspection System is designed for ease of use while doing either vertical inspections while standing on steep roofs.

Modular by design, it is possible to combine the Wohler VIS 400 Visual Inspection System with a variety of camera vipers, camera cables and camera heads. For instance, simply connect either the Wohler 2" dia or the 1 1/2" dia pan & tilt camera head to carry out a variety of inspections. Both of these cameras pan 360 and tilt 180 while offering the best possible lighting. After panning and tilting, the home function automatically aligns the angle of the 1 1/2" dia color camera to straight ahead with a simple push of a button.