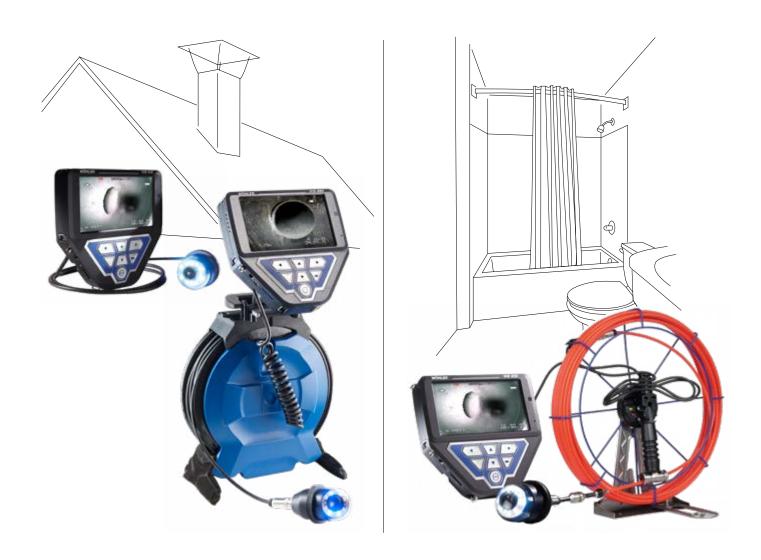

# **Modular System**

A camera system that keeps you in the picture and sharpens your awareness

Wohler VIS 400 Visual Inspection

With the strap around your neck and the monitor in front of your chest, one hand guides the camera cable, the other precisely controls the camera head via the Wohler keypad. The new Wohler VIS 400 Visual Inspection System is designed for ease of use while doing either vertical inspections while standing on steep roofs.

Modular by design, it is possible to combine the Wohler VIS 400 Visual Inspection System with a variety of camera vipers, camera cables and camera heads. For instance, simply connect either the Wohler 2" dia or the 1 1/2" dia pan & tilt camera head to carry out a variety of inspections. Both of these cameras pan 360 and tilt 180 while offering the best possible lighting. After panning and tilting, the home function automatically aligns the angle of the 1 1/2" dia color camera to straight ahead with a simple push of a button.

Knowing where really matters

To be able to assess and specifically target repair work, we at Wohler have perfected the technique of precisely locating the camera head. The distance and the position of the head are displayed on the monitor. The top and bottom of the pipe are displayed on the monitor at all times, even if the camera is being guided up or down or if it is moving left or right. It is even possible to locate the 1 1/2" dia color camera head wirelessly - utilizing the new Wohler L 200 Locator.

#### Wohler VIS 400 Cable Reel Camera

#### Wohler VIS 400 Push rod Camera

Application examples with 2" dia camera head