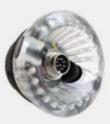

## Detachable Wohler Supplementary light for 2" dia color camera head

| Accessories                                                                                                                                                           | Qty |
|-----------------------------------------------------------------------------------------------------------------------------------------------------------------------|-----|
| Plastic domes Wohler VIS 400 Camera Head                                                                                                                              |     |
| P/N 7075                                                                                                                                                              |     |
| Wohler Replacement Glass Dome                                                                                                                                         |     |
| for pan & tilt camera heads Wohler VIS 2000 PRO / VIS 400 color and b/w                                                                                               |     |
| P/N 7802                                                                                                                                                              |     |
| Wohler Camera Holder                                                                                                                                                  |     |
| faces down                                                                                                                                                            |     |
| P/N 3720                                                                                                                                                              |     |
| Wohler VIS Guidance Set 110                                                                                                                                           |     |
| for pan and tilt camera head: camera roller cage with protection cage and stabilization sleeve with star holder                                                       |     |
| P/N 3881                                                                                                                                                              |     |
| Wohler Stabilisation sleeve aluminium                                                                                                                                 |     |
| for 2" dia pan and tilt camera heads; for use with camera cable: head                                                                                                 |     |
| can be pushed upwards with GRP Rods                                                                                                                                   |     |
| P/N 22182                                                                                                                                                             |     |
| Wohler Telescopic Tube                                                                                                                                                |     |
| with flexible gooseneck                                                                                                                                               |     |
| for camera heads Wohler VIS 400 / VIS 2000 PRO and Wohler mini-                                                                                                       |     |
| ature camera heads, length of the telescopic tube 0.9 1.6 m plus gooseneck 0.3 m. The flex and stay gooseneck remains in a bent position allowing for easy inspection |     |
| P/N 7005                                                                                                                                                              |     |
| .,,,,,,,,,,,,,,,,,,,,,,,,,,,,,,,,,,,,,,                                                                                                                               |     |
| Wohler VIS Cleaning Set with plastic case, for approx. 50 applications                                                                                                |     |
| 1 liter desinfection spray, 50 cleaning tissues, 100 disposable gloves                                                                                                |     |
| size XL (powder free), 6.76 ounce lubricant, plastic case                                                                                                             |     |
| P/N 4725                                                                                                                                                              |     |
| Wohler VIS Cleaning Set Refill                                                                                                                                        |     |
| for approx. 50 applications                                                                                                                                           |     |
| 1 liter desinfection spray, 50 cleaning tissues, 100 disposable gloves                                                                                                |     |
| size XL (powder free), 6.76 ounce lubricant, in plastic bag                                                                                                           |     |
| P/N 4726                                                                                                                                                              |     |
| Wohler Supplementary Light                                                                                                                                            |     |
| for Wohler Camera Head, 2" dia                                                                                                                                        |     |
| Wohler Supplementary Light - detachable                                                                                                                               |     |
| P/N 4194                                                                                                                                                              |     |