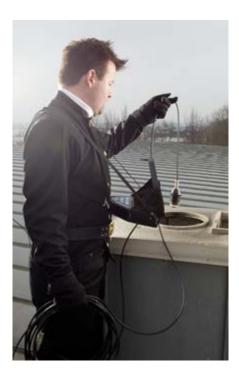

# **Modular System**

A camera system that keeps you in the picture and sharpens your awareness

Wohler VIS 400 Visual Inspection

With the strap around your neck and the monitor in front of your chest, one hand guides the camera cable, the other precisely controls the camera head via the Wohler keypad. The new Wohler VIS 400 Visual Inspection System is designed for ease of use while doing either vertical inspections while standing on steep roofs.

Monitor anti-glare protection ensures optimum viewing even in the glare of the sun.

Professionally equipped with camera viper for inspecting underground pipelines.

No unnecessary ballast on the roof – helps you keep your balance in the most difficult of conditions.