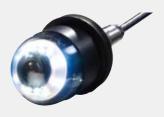

#### Camera Heads

2" dia color camera head, pan- & tiltable

1 1/2" dia color camera head, pan- & tiltable

1" dia color camera head for smaller pipe diameters

#### Pan & Tilt Camera Head 2" dia

Includes selectable LED illumination Pan & Tilt controlled via arrow keys