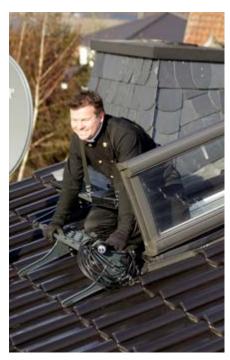

# **Modular System**

A camera system that keeps you in the picture and sharpens your awareness

Wohler VIS 400 Visual Inspection

With the strap around your neck and the monitor in front of your chest, one hand guides the camera cable, the other precisely controls the camera head via the Wohler keypad. The new Wohler VIS 400 Visual Inspection System is designed for ease of use while doing either vertical inspections while standing on steep roofs.

Monitor anti-glare protection ensures optimum viewing even in the glare of the sun.

Professionally equipped with camera viper for inspecting underground pipelines.

No unnecessary ballast on the roof – helps you keep your balance in the most difficult of conditions.