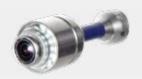

#### Camera Heads

2" dia color camera head, pan- & tiltable

1 1/2" dia color camera head, pan- & tiltable

1" dia color camera head for smaller pipe diameters