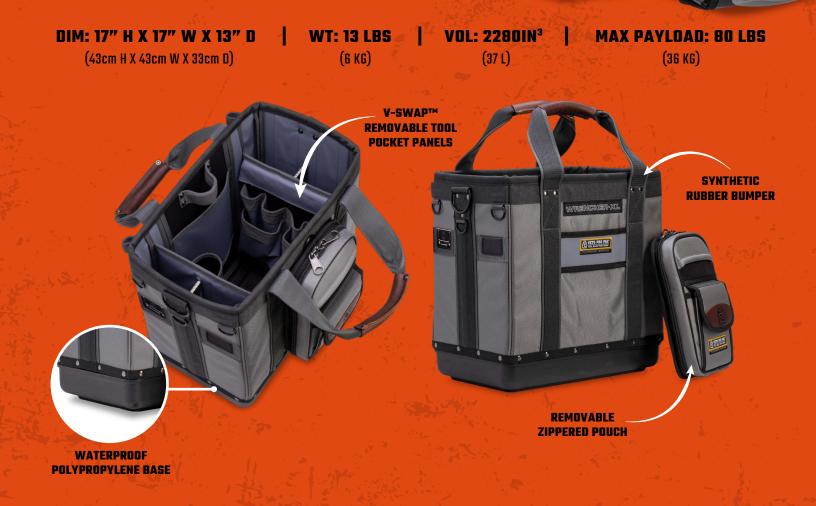

## WRENCHER-X

Extra Large, Open-Top Plumber's Tool Bag 🔽

- EASILY CLEANED TARPAULIN INTERIOR REPELS WATER
- **LEATHER CARRYING GRIPS**
- SYNTHETIC RUBBER BUMPER PROTECTS OPENING OF BAG DURING INSERTION OF LARGE TOOLS
- 4 VERTICAL STORAGE DROP ZONES WITH STAINLESS STEEL TOOL DEFLECTOR PARTITIONS & PADDED FLOOR FOR OVERSIZED WRENCHES
- V-SWAP™ REMOVABLE TOOL POCKET PANEL SYSTEM PROVIDES EXPANDABLE BULK STORAGE CAPACITY OR UP TO 10 INTERIOR POCKETS FOR HAND TOOLS & A 140Z FUEL CYLINDER
- REMOVABLE ZIPPERED POUCH PROVIDES 7 ADDITIONAL SECURED POCKETS
- WATERPROOF POLYPROPYLENE PLASTIC BASE FOR MOISTURE AND ABRASION PROTECTION
- **5 YEAR LIMITED WARRANTY**