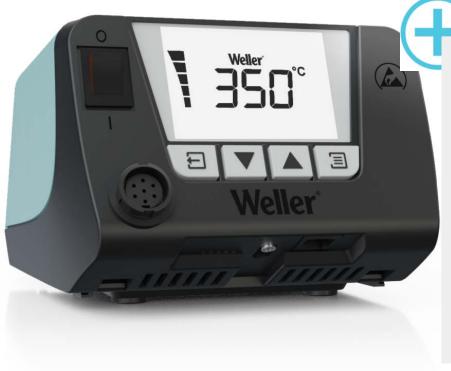

## Weller<sup>®</sup>

WT1N 1-Channel Power Unit, 95 W Product no.: WT1N

## **Benefits**

- > High productivity (Power unit with 1 channel, 90W)
- > Intuitive use thanks to clear menu structure
- > Reduced footprint thanks to stackability
- > Grafical backlit LC-Display
- > High performance and functionality many connectable tools
- Automatic standby of tool thanks to integrated acceleration sensor in the tool
- > Housing cover useable as storage
- > OFF time, Prozess window, Lock function, Offset