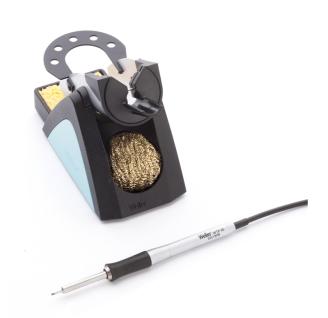

4

1-800-517-8431

- Very fast and precise reach of soldering temperature
- Slim iron design
- For all purpose soldering jobs
- High mass tips for ambitious solder tasks

WTP 90 Set Code No.: T0052922399

| Active Tip Heating element technology     |                                   |
|-------------------------------------------|-----------------------------------|
| Power Response Heating element technology | on                                |
| Silver Line Heating element technology    |                                   |
| Voltage                                   | 24 V                              |
| Heating output                            | 90 W                              |
| Tip family                                | XNT, THM                          |
| Power unit                                | WT 1, WT 1H                       |
| WX compatible                             |                                   |
| Temperature range °C                      | 100 - 450                         |
| Temperature range °F                      | 200 - 850                         |
| Heat-up time                              | 7                                 |
| Safety rest                               | WSR 200 (T0051517499)             |
| Safety rest (optional)                    |                                   |
| Barrel                                    | T0058768724                       |
| Integrated tip extraction                 | FE attachment with tube Ø 4, 5 mm |