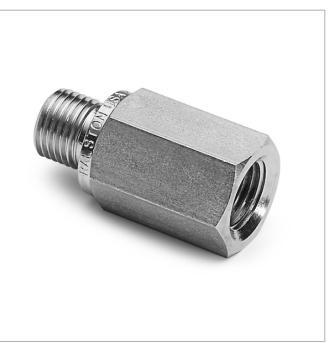

## XTHA-2FS0

1/4" Female NPT Quick-test XT Adapter, Stainless steel

Connect a Quick-test XT hose to an NPT pressure gauge or any Male NPT device using thread sealant and a wrench

## Features

- Note that these are not compatible with QT or QS hoses. Please use XT hoses
- Bubble-tight connections to 10,000 psi

XTHA-2FS0

## **Specifications**

| Pressure Range    | 0 to 10000 psi (0 to 689 bar) |
|-------------------|-------------------------------|
| End C1            | Male Quick-test XT            |
| End C2            | 1/4" Female NPT               |
| Has Check Valve   | No                            |
| Temperature range | 0 to 140 °F (-18 to 60 °C)    |
| Construction      | Stainless Steel               |
| Seal materials    | Buna-N                        |