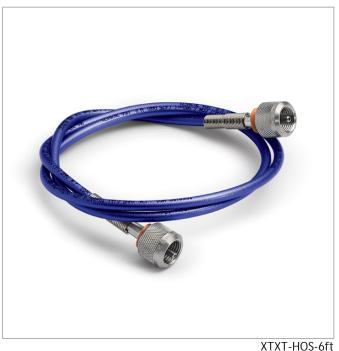

## XTXT-HOS-6ft

XT hose, 10kpsi hose with Stainless steel hose ends, 6ft long

10,000 PSI working pressure hoses that provide a very quick, low volume, high pressure way of connecting to any pressure instrumentation, hand pump, calibration source or device under test

## **Specifications**

| Length              | 6 ft                                                                        |
|---------------------|-----------------------------------------------------------------------------|
| Pressure Range      | 0 to 10000 psi (0 to 689 bar)                                               |
| Burst Pressure      | 40000 psi (2,756 bar)                                                       |
| End 1               | Female Quick-test XT, stainless steel                                       |
| End 2               | Female Quick-test XT, stainless steel                                       |
| Temperature range   | -40 to 140 °F (-40 to 60 °C)                                                |
| Outer Diameter      | 0.24 in (6.1 mm)                                                            |
| Inner Diameter      | 0.08 in (2.0 mm)                                                            |
| Minimum Bend Radius | 1 in (25.4 mm)                                                              |
| Color               | Blue                                                                        |
| Construction        | Polyamide core tube, High tensile synthetic fiber and polyamide outer cover |
| End materials       | Stainless Steel                                                             |
| Fluid Media         | Water, Petroleum Based Oil, Air, Inert Gas                                  |
|                     | ·                                                                           |