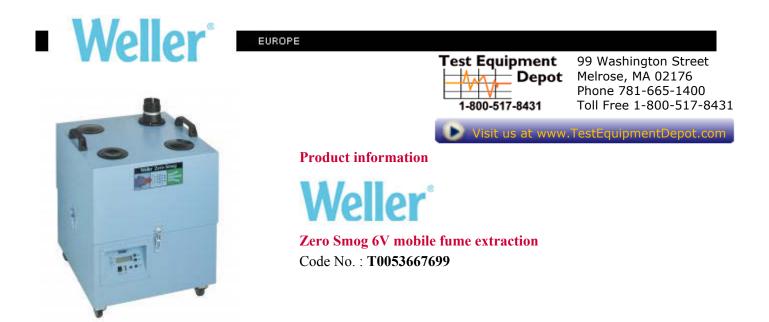

for adhesive fumes volume extraction

Mobile fume extraction unit 230 V/50 Hz, for volume extraction with built in turbine. For upto 6 workplaces. One connection included, further connections must be ordered separately

## **Technical Data**

|                      | This station is ESD safe |
|----------------------|--------------------------|
| Dimensions L x B xH: | 450 x 450 x 650 mm       |
| Weight:              | 40 kg                    |
| Voltage:             | 230 V/50 Hz (            |
| Sound level in 1m:   | 51 dB(A)                 |

| 460 VA                                                                                                                                                                                                                                          |
|-------------------------------------------------------------------------------------------------------------------------------------------------------------------------------------------------------------------------------------------------|
| 2800Pa                                                                                                                                                                                                                                          |
| 615 m³/h                                                                                                                                                                                                                                        |
| Fine dust filter F 7                                                                                                                                                                                                                            |
| Filter for adhesive fumes (wide band gas filter 50% active carbon, 50% Puratex)                                                                                                                                                                 |
| All system functions can be operated and remotely monitored via the RS232 port                                                                                                                                                                  |
| The USB port can be used to load firmware<br>updates, run efficiency testsand log<br>dat data.<br>Do not leave the USB medium inserted for<br>longer than 2 minutes.After this time<br>expires, the USB module will switch of<br>automatically. |
|                                                                                                                                                                                                                                                 |