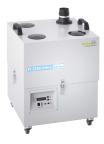

for adhesive fumes volume extraction

Mobile fume extraction unit 230 V/50 Hz, for volume extraction with built in turbine. For upto 6 workplaces. One connection included, further connections must be ordered separately

## **Technical Data**

|                      | This station is ESD safe |
|----------------------|--------------------------|
| Dimensions L x B xH: | 450 x 450 x 650 mm       |
| Weight:              | 40 kg                    |
| Voltage:             | 230 V/50 Hz (            |
| Sound level in 1m:   | 51 dB(A)                 |

| 460 VA                                                                                                                                                                                                                                          |
|-------------------------------------------------------------------------------------------------------------------------------------------------------------------------------------------------------------------------------------------------|
| 2800Pa                                                                                                                                                                                                                                          |
| 615 m³/h                                                                                                                                                                                                                                        |
| Fine dust filter F 7                                                                                                                                                                                                                            |
| Filter for adhesive fumes (wide band gas filter 50% active carbon, 50% Puratex)                                                                                                                                                                 |
| All system functions can be operated and remotely monitored via the RS232 port                                                                                                                                                                  |
| The USB port can be used to load firmware<br>updates, run efficiency testsand log<br>dat data.<br>Do not leave the USB medium inserted for<br>longer than 2 minutes.After this time<br>expires, the USB module will switch of<br>automatically. |
|                                                                                                                                                                                                                                                 |